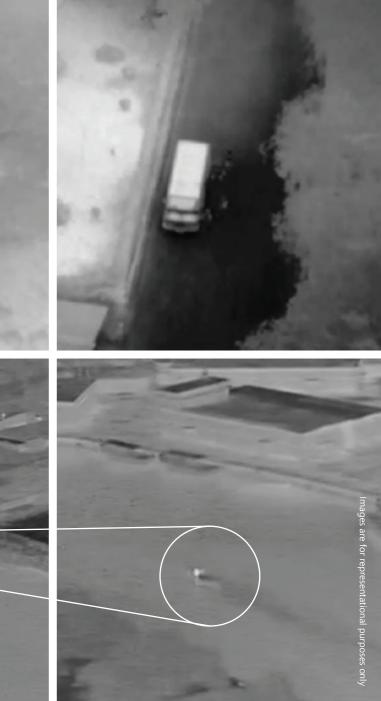

Images are for representational purposes only

### Real-world Outputs

SWITCH UAV is the force multiplier that saves lives