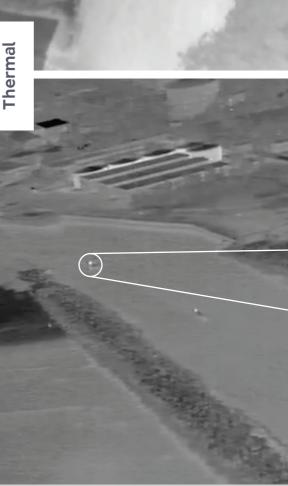

Images are for representational purposes only

### Real-world Outputs

SWITCH UAV is the force multiplier that saves lives