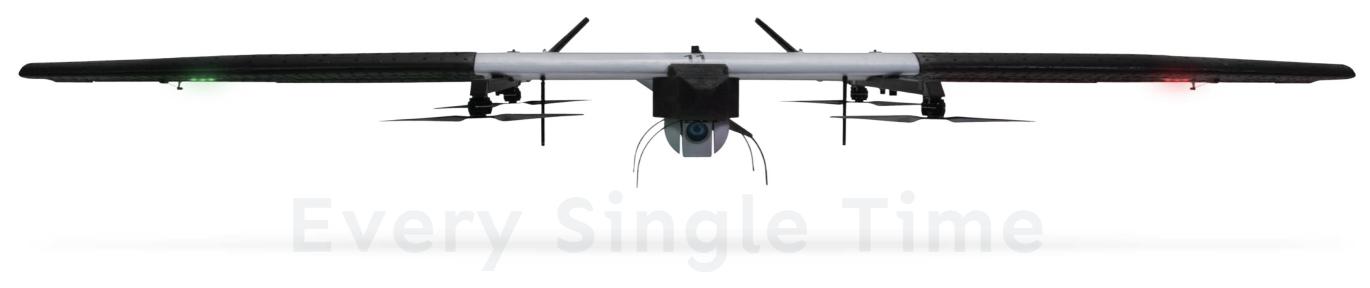

## About

SWITCH UAV is a first of its kind VTOL and fixed wing hybrid Unmanned Aerial Vehicle. SWITCH features advanced flight time, higher safety and simple operation with additional fail-safe redundancies.

It is used for long duration operations, long endurance surveillance and security, inspection and photogrammetry.

Carbon Fiber frame for max thrust-weight ratio 🗸

....

More than

**Flight Time** 

120 min

Detachable wing design ensures portability while delivering unbeatable flight time